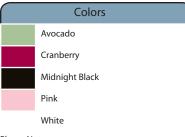

| Color Chart |           |           |                |           |           |  |  |  |  |
|-------------|-----------|-----------|----------------|-----------|-----------|--|--|--|--|
| Colors      | Avocado   | Cranberry | Midnight Black | Pink      | White     |  |  |  |  |
| Textile PMS | 15-6414TC | 19-2033TC | 19-1102TC      | 13-1906TC | 11-0601TC |  |  |  |  |
| General PMS | 7494C     | 208C      | Black C        | 1895C     | No Match  |  |  |  |  |