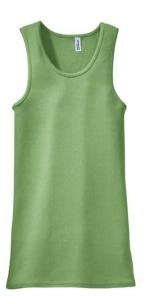

## District Threads<sup>™</sup> Ladies 2 x 1 Tank

## DT210

\* 2 x 1 \* Tailored \* 1/4" self-fabric \* Double-needle hem \* Low shrinkage

| Finished Measurements in Inches |    |       |      |    |     |         |         |  |  |
|---------------------------------|----|-------|------|----|-----|---------|---------|--|--|
| Size                            | S  | М     | L    | XL | XXL | Plus 1X | Plus 2X |  |  |
| Body                            | 26 | 27    | 28   | 29 | 30  | 30.5    | 31      |  |  |
| Chest                           | 11 | 11.75 | 12.5 | 13 | 14  | 15      | 16.5    |  |  |